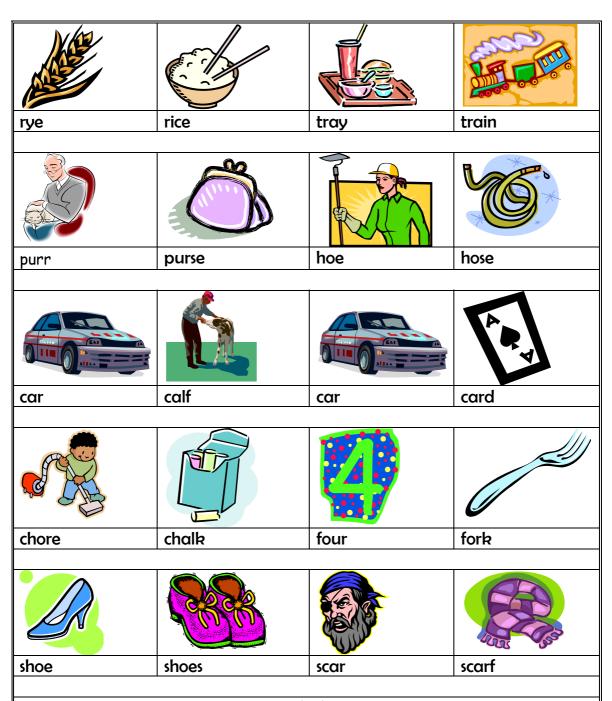

bee beet bee beach pie pipe Sue suit "C" seat row road buy bike buy bite chew choose bee beak cow couch sew soak ray rain ray race why wine why white why wife why wise weigh wake weigh wait lay lake lay late lay lane lay lace lay lame lie like lie light lie line lie lime tea tease tea team rye rice tray train purr purse hoe hose car calf car card chore chalk four fork shoe shoes scar scarf