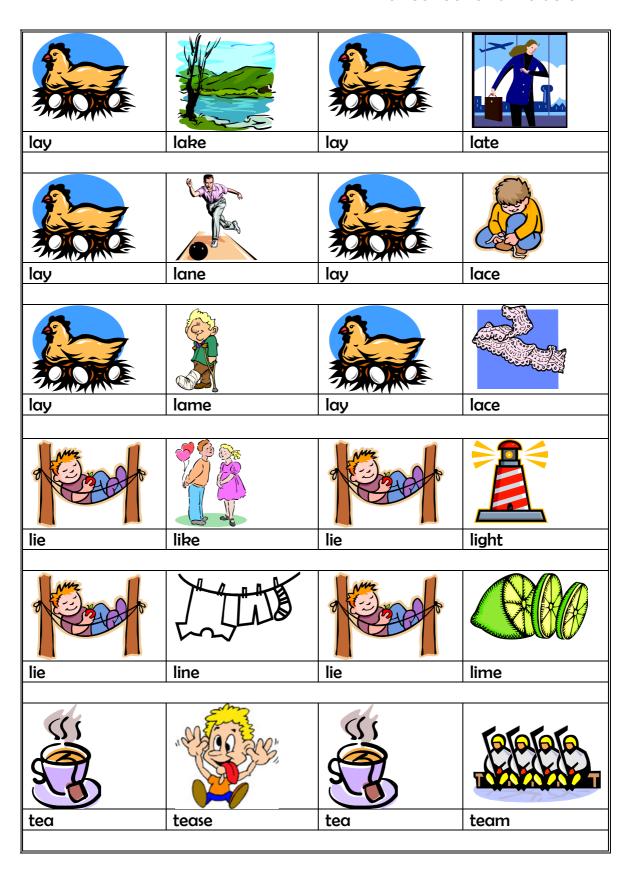

bee beet bee beach pie pipe Sue suit "C" seat row road buy bike buy bite chew choose bee beak cow couch sew soak ray rain ray race why wine why white why wife why wise weigh wake weigh wait lay lake lay late lay lane lay lace lay lame lie like lie light lie line lie lime tea tease tea team rye rice tray train purr purse hoe hose car calf car card chore chalk four fork shoe shoes scar scarf