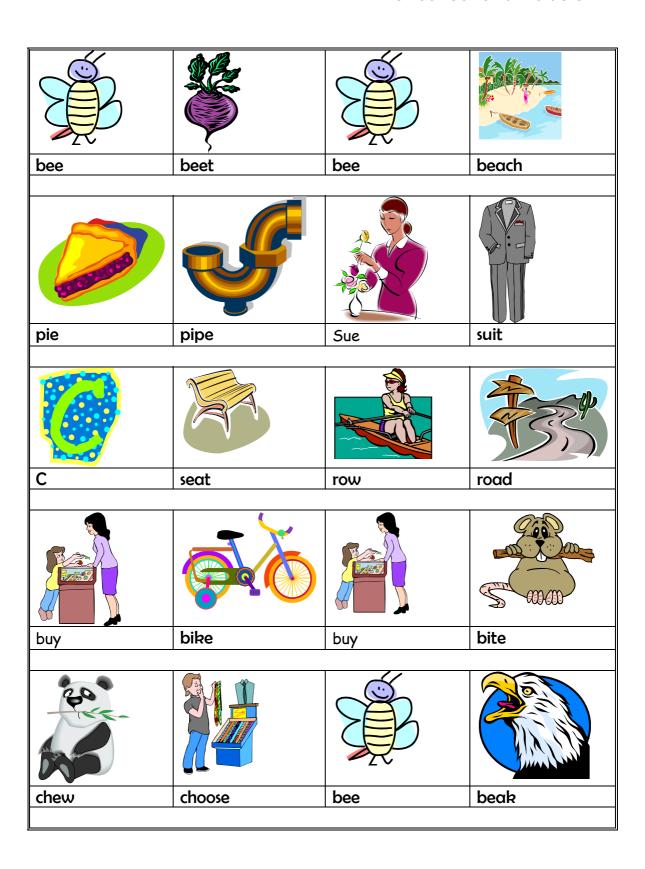

bee beet bee beach pie pipe Sue suit "C" seat row road buy bike buy bite chew choose bee beak cow couch sew soak ray rain ray race why wine why white why wife why wise weigh wake weigh wait lay lake lay late lay lane lay lace lay lame lie like lie light lie line lie lime tea tease tea team rye rice tray train purr purse hoe hose car calf car card chore chalk four fork shoe shoes scar scarf